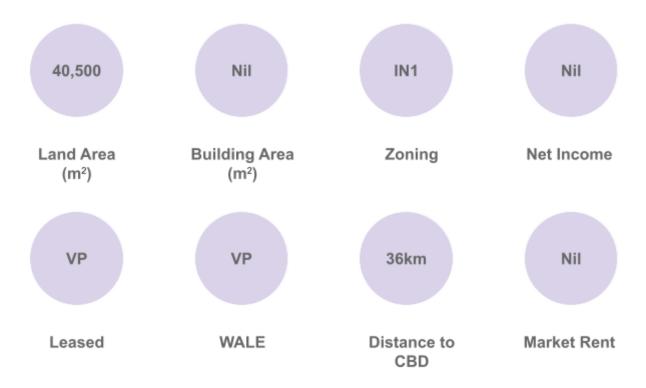

### South Brisbane, QLD

**Guided Price at ~\$6,000,000 - Industrial Development Asset (Off-Market)** 