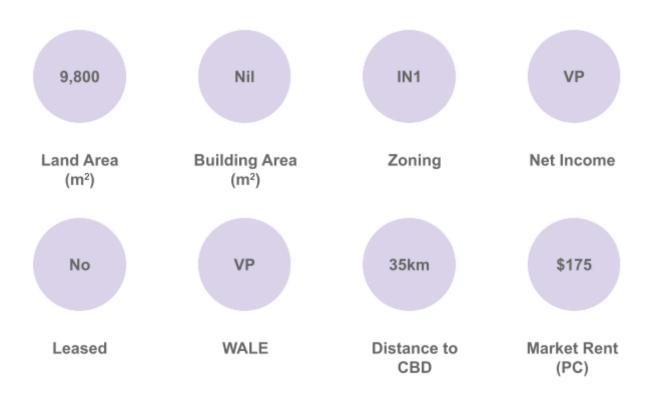

### North Melbourne, VIC

<u>Guided Price at ~\$19,000,000 - Industrial Asset (Off-Market)</u>