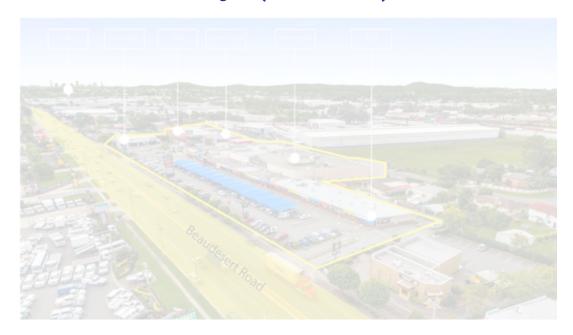

# Brisbane City (south), QLD

Guided Price at ~\$32,000,000 - Mixed-Use Retail Value-Add Asset (Off-Market)