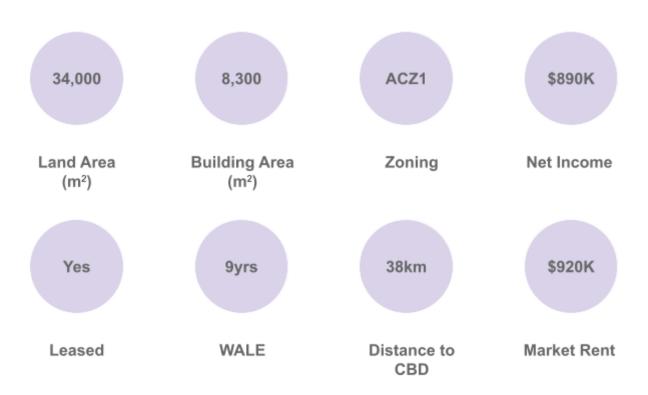

### South-East Melbourne, VIC

Guided Price at ~\$11,000,000 - Industrial Core+ Asset (Off-Market)