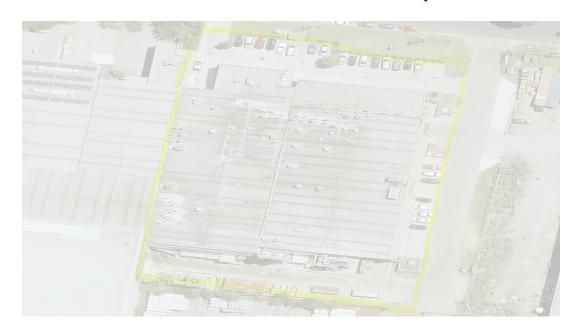

### South Brisbane, QLD

**Guided Price at ~\$6,000,000 - Industrial Development Asset (Off-Market)** 