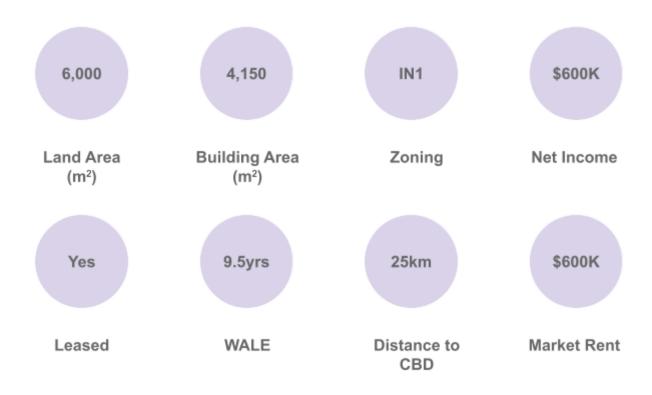

### South Brisbane, QLD

**Guided Price at ~\$6,000,000 - Industrial Development Asset (Off-Market)** 