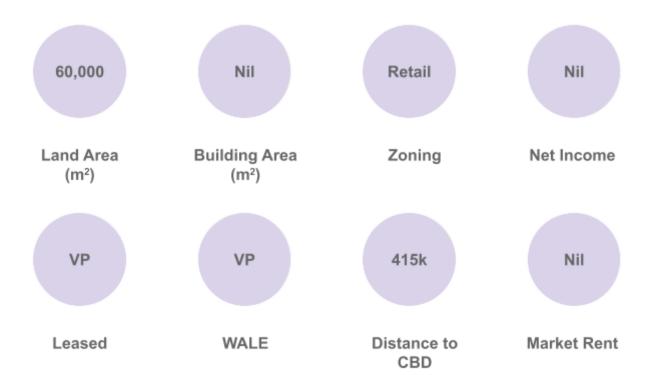

# Western Sydney, NSW

Guided Price at ~\$10,000,000 - Industrial Development (On-Market - 27 October 2022)

Kempsey, NSW

<u>Guided Price at ~\$3,000,000 - Convenience Retail Development (Off-Market)</u>