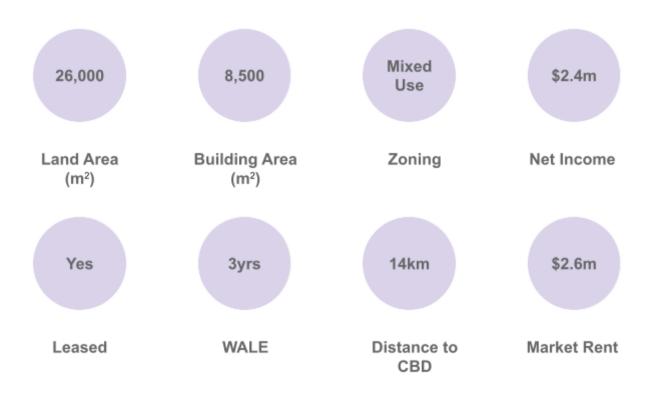

# Brisbane City (south), QLD

Guided Price at ~\$32,000,000 - Mixed-Use Retail Value-Add Asset (Off-Market)