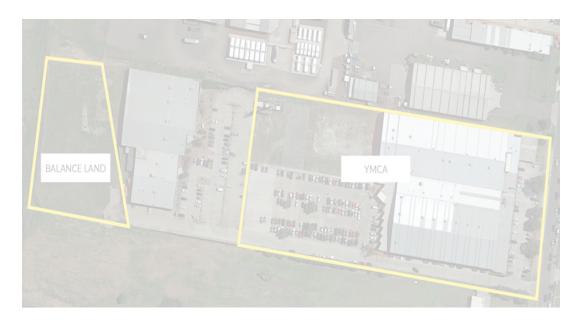

### South-East Melbourne, VIC

Guided Price at ~\$11,000,000 - Industrial Core+ Asset (Off-Market)