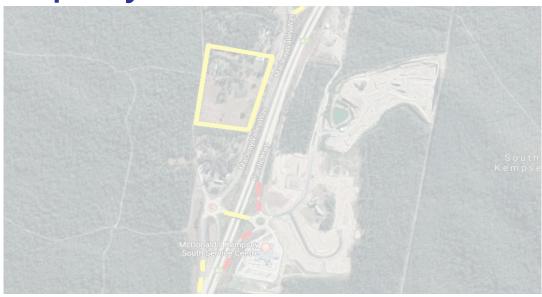

# Western Sydney, NSW

Guided Price at ~\$10,000,000 - Industrial Development (On-Market - 27 October 2022)

Kempsey, NSW

<u>Guided Price at ~\$3,000,000 - Convenience Retail Development (Off-Market)</u>