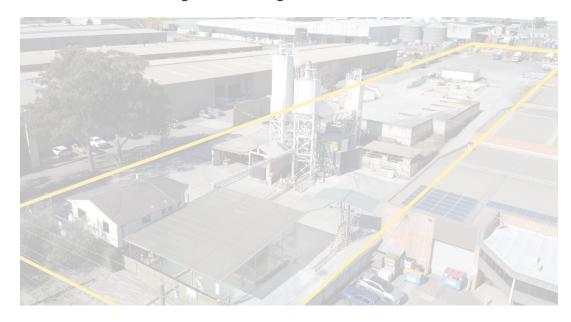

### North Melbourne, VIC

<u>Guided Price at ~\$19,000,000 - Industrial Asset (Off-Market)</u>